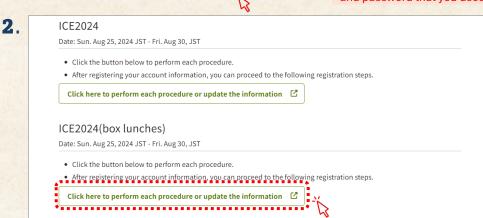

## 1 Sign in to Your Account

Please access to the ordering system from the link below or QR code and follow the steps below to sign in to your account and order box lunches.

https://icesymposium.confit.atlas.jp/login

Please read cancellation policy and click on "Registration" after checking the box next to "Agree".

From the next page, please fill out the reservation form.