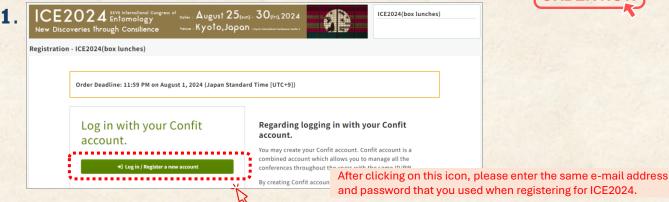

## 1 Sign in to Your Account

Please access to the ordering system from the link below or QR code and follow the steps below to sign in to your account and order box lunches.

https://icesymposium.confit.atlas.jp/login