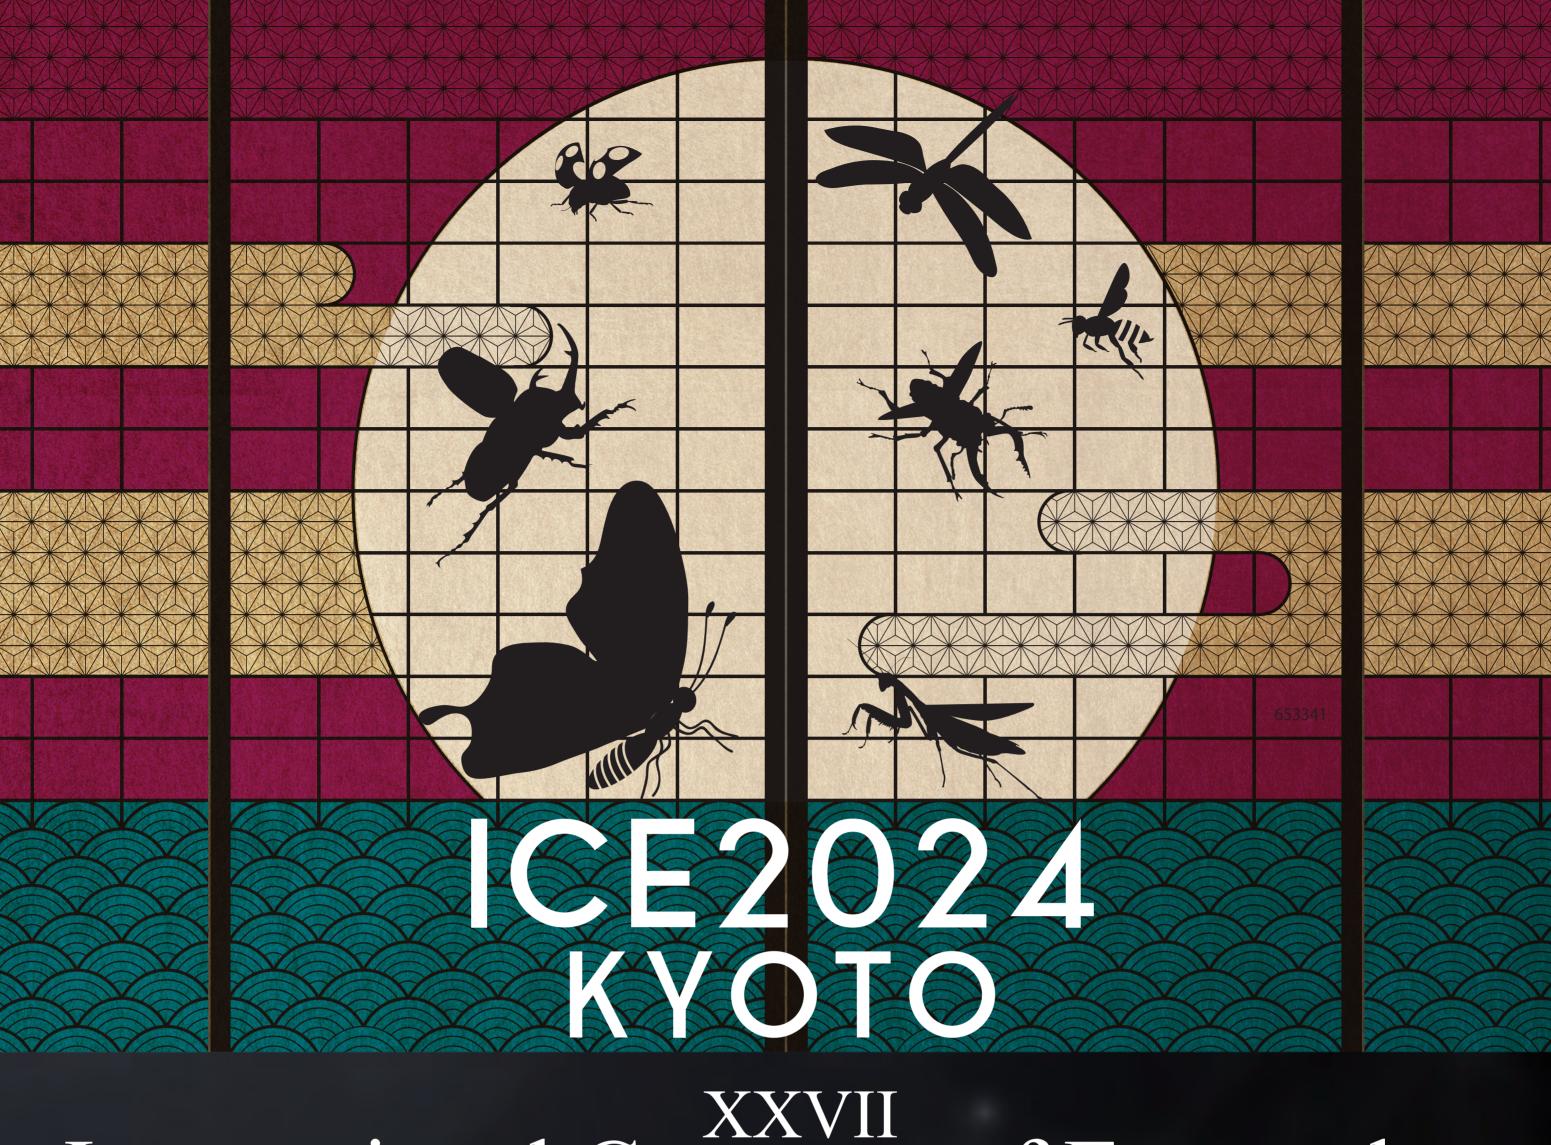

## International Congress of Entomology New Discoveries through Consilience

Plenary Lecturers

Nancy A. Moran The University of Texas at Austin, USA Evolutionary Biology

Aug.26 November 15-9:15

Fredrik Ronquist Swedish Museum of Natural History,